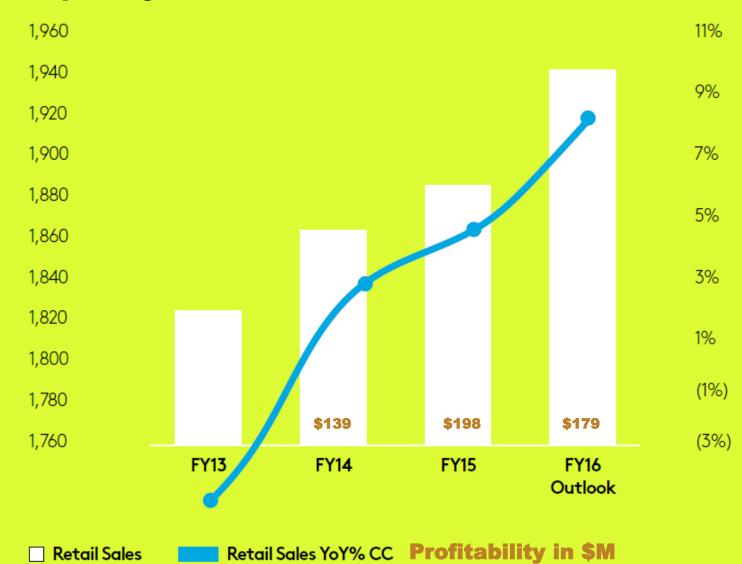

### **Returned Logitech** to growth

We revitalized Logitech's growth capability

# **Created a diverse and growing portfolio**

**3** New categories since 2013

**80+%** of sales growing in FY 16

#### Growth

in spite of declining markets – PC, iPad

**Mobile Speakers** 

```
Tablet Accessories
```

**+6%** Growing in FY 16 for Mice & Keyboards

Video Collaboration