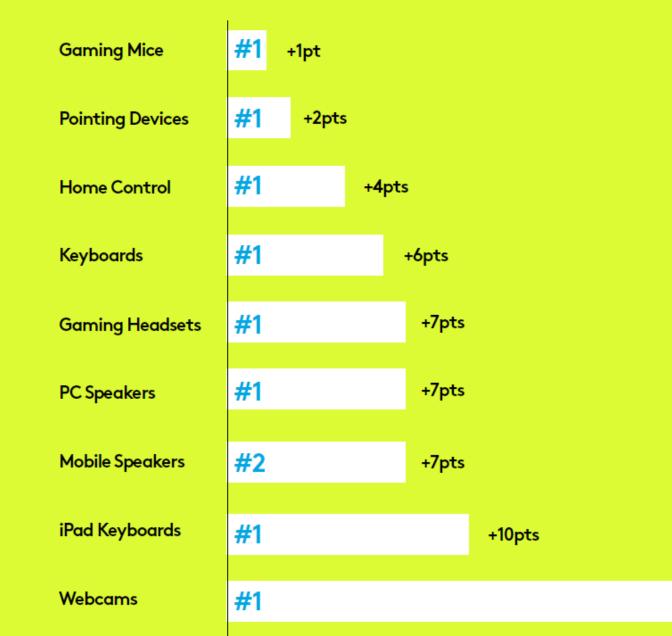

#### **Demonstrated ability to grow market share**

Achieved leadership in almost every category

Increase in market share YoY Source: NPD, GFK from selected geographies

+16pts